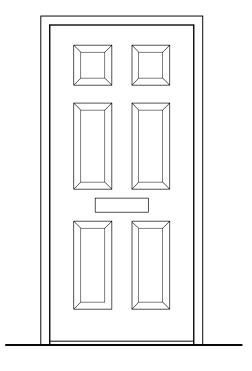

DOOR TYPE "A"

DOOR TYPE "B"

DOOR TYPE "C"

## FRANKLIN PARK - APPROVED DOOR STYLES

- 3'-0"x 6'-8" EXTERIOR GRADE, INSULATED, PAINTED METAL DOOR (COLOR TO MATCH EXISTING UNLESS PRIOR APPROVAL GRANTED).
- ALL DOORS SHALL HAVE ADA COMPLIANT, SOLID BRASS, LEVER STYLE HANDSET SOLID BRASS MAIL SLOT, SWEEP & CLOSER INSTALLED.
- ALL DOOR FRAMES SHALL BE PAINTED WOOD TO MATCH EXISTING WITH FULL WEATHERSEAL & WEATHER RESISTANT THRESHOLD.
- DOOR STYLE SHALL BE:
  - TYPE "A" RAISED 4-PANEL w/ 2-LITE
  - TYPE "B" RAISED 4-PANEL w/ 4-LITE (SINGLE PANE)
  - TYPE "C" RAISED 6-PANEL