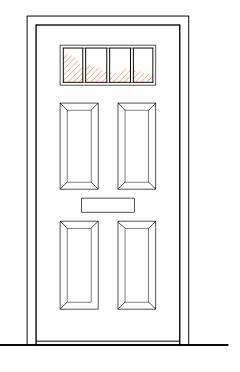

DOOR TYPE "A"

DOOR TYPE "B"

DOOR TYPE "C"

## FRANKLIN PARK - APPROVED DOOR STYLES

- 3'-0"x 6'-8" EXTERIOR GRADE, INSULATED, PAINTED METAL DOOR (COLOR TO MATCH EXISTING UNLESS PRIOR APPROVAL GRANTED).
- ALL DOORS SHALL HAVE ADA COMPLIANT, SOLID BRASS, LEVER STYLE HANDSET SOLID BRASS MAIL SLOT, SWEEP & CLOSER INSTALLED.
- ALL DOOR FRAMES SHALL BE PAINTED WOOD TO MATCH EXISTING WITH FULL WEATHERSEAL & WEATHER RESISTANT THRESHOLD.
- DOOR STYLE SHALL BE:
  - TYPE "A" RAISED 4-PANEL w/ 2-LITE
  - TYPE "B" RAISED 4-PANEL w/ 4-LITE (SINGLE PANE)
  - TYPE "C" RAISED 6-PANEL