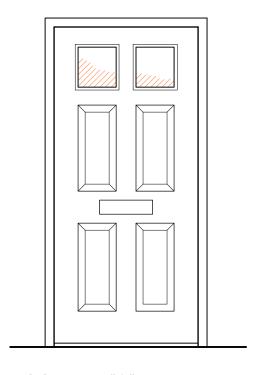

DOOR TYPE "A"

DOOR TYPE "B"

DOOR TYPE "C"

## FRANKLIN PARK - APPROVED DOOR STYLES

- 3'-0"x 6'-8" EXTERIOR GRADE, INSULATED, PAINTED METAL DOOR (COLOR TO MATCH EXISTING UNLESS PRIOR APPROVAL GRANTED).
- ALL DOORS SHALL HAVE ADA COMPLIANT, SOLID BRASS, LEVER STYLE HANDSET SOLID BRASS MAIL SLOT, SWEEP & CLOSER INSTALLED.
- ALL DOOR FRAMES SHALL BE PAINTED WOOD TO MATCH EXISTING WITH FULL WEATHERSEAL & WEATHER RESISTANT THRESHOLD.
- DOOR STYLE SHALL BE:
  - TYPE "A" RAISED 4-PANEL w/ 2-LITE
  - TYPE "B" RAISED 4-PANEL w/ 4-LITE (SINGLE PANE)
  - TYPE "C" RAISED 6-PANEL